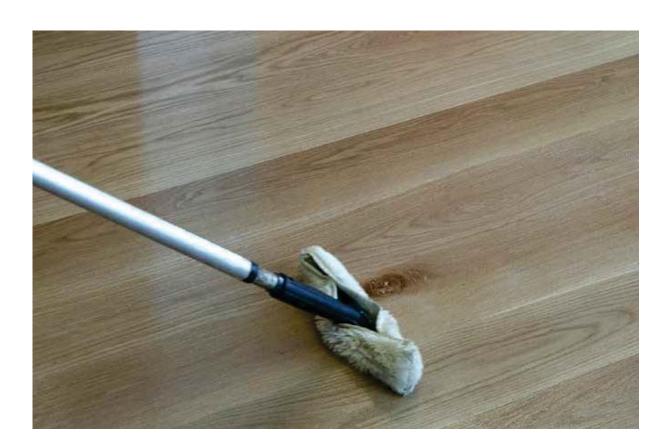

### **ORDINARY MAINTENANCE**

### **MISTRALL**

MISTRALL is the result of extensive research with a special high concentration formula for cleaning and treating various surfaces. Thanks to its special formulation, as well as providing a sanitizing and brightening action, it prevents the formation of mould, bacteria, pathogenic germs. It is also suitable for delicate surfaces, such as: stone, marble (even polished), wood, cotto, porcelain stoneware, ceramic, laminate, linoleum, etc...

### **EXTRAORDINARY MAINTENANCE**

### **GRAY-REMOVE**

GRAY-REMOVE is a solution of acids. surfactants and wetting agents used for removing old grey build-up (polyphenols) caused by stagnant water and the normal deterioration process due to weathering. It is used on several types of wooden surfaces, whether floors or vertical structures, to restore the original colour of wood (before the ageing process). It also removes tannic acid stains, even if the wood surface is protected, without ruining the treatment.