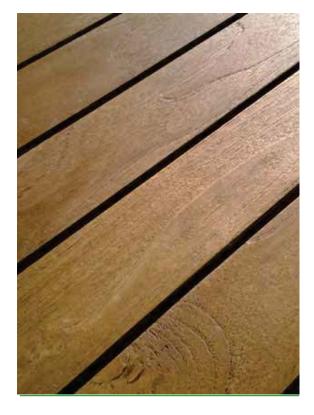

# **ESTERNO DECK**

**ESTERNO** DECK is impregnating for the protection of decking for outdoors. It is based of vegetable oils and acrylic fluoropolymers and it is solvent-free. The processing hydro-oil-repellent ensures proprieties for different wood surfaces as walkways, terraces and poolside.

Available neutral or slightly coloured.

SPREAD

WITH BRUSH

FOR EXTERIORS

MANUAL APPLICATION

INDUSTRIAL APPLICATION