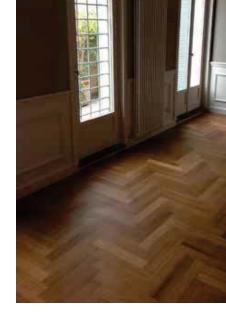

### **NATURAL PARQUET**

NATURAL PARQUET is a next generation product for the protection of indoor wooden floors, is a water-based impregnating, non-film forming, consisting of emulsified oils and waxes. Its peculiarity is to combine a natural final effect without altering the natural tone of the wood, whilst protecting it against water, oil and dirt. Available colours: white and grey ash.

# **NATURAL LIVING**

NATURAL LIVING is a waterbased impregnating, non-film forming, consisting of emulsified oils and waxes. Its peculiarity is to combine a natural final effect without altering the natural tone of the wood, whilst protecting it against water, oil and dirt. Available colours: white and grey ash.