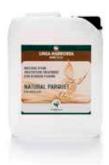

### **NATURAL PARQUET**

NATURAL PARQUET is a next generation product for the protection of indoor wooden floors, is a water-based impregnating, non-film forming, consisting of emulsified oils and waxes. Its peculiarity is to combine a natural final effect without altering the natural tone of the wood, whilst protecting it against water, oil and dirt. Available colours: white and grey ash.