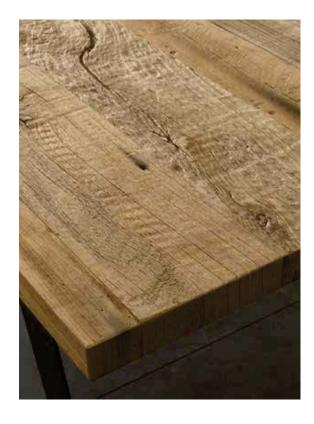

# **COROLLE**

COROLLE is a blend of various oils of vegetable origin for treating and protecting parquet, whose components have been selected based on environmentally friendly criteria to achieve a natural treatment. It has the characteristic of being able to soak deep into the wood, becoming an integral part of it, giving it extraordinary strength and hardness.