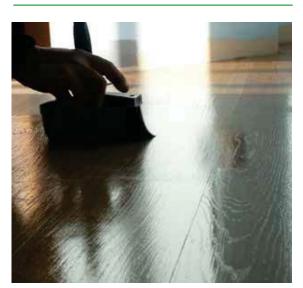

### **EXTRAORDINARY MAINTENANCE**

### **GRAY-REMOVE**

GRAY-REMOVE is a solution of acids. surfactants and wetting agents used for removing old grey build-up (polyphenols) caused by stagnant water and the normal deterioration process due to weathering. It is used on several types of wooden surfaces, whether floors or vertical structures, to restore the original colour of wood (before the ageing process). It also removes tannic acid stains, even if the wood surface is protected, without ruining the treatment.