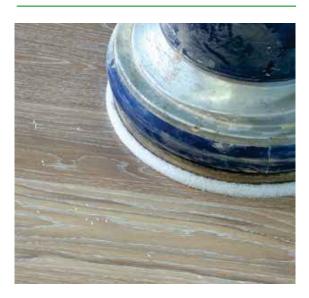

### **GRAY-REMOVE**

GRAY-REMOVE is a solution of acids. surfactants and wetting agents used for removing old grey build-up (polyphenols) caused by stagnant water and the normal deterioration process due to weathering. It is used on several types of wooden surfaces, whether floors or vertical structures, to restore the original colour of wood (before the ageing process). It also removes tannic acid stains, even if the wood surface is protected, without ruining the treatment.