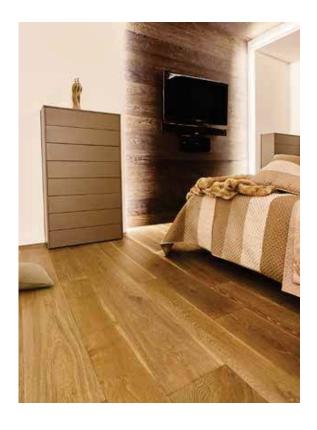

### **NATURAL PARQUET**

NATURAL PARQUET is a next generation product for the protection of indoor wooden floors, is a water-based impregnating, non-film forming, consisting of emulsified oils and waxes. Its peculiarity is to combine a natural final effect without altering the natural tone of the wood, whilst protecting it against water, oil and dirt. Available colours: white and grey ash.

# **NATURAL LIVING**

NATURAL LIVING is a waterbased impregnating, non-film forming, consisting of emulsified oils and waxes. Its peculiarity is to combine a natural final effect without altering the natural tone of the wood, whilst protecting it against water, oil and dirt. Available colours: white and grey ash.

### **OLIO DI LUNA**

OLIO DI LUNA is vegetable oil and wax emulsion based impregnator that provides a pleasing esthetical appearance and offers protection against stains to wooden services as well as simple maintenance. It is suitable for different species of wood both old and new and is suitable for both flooring and internal structures.