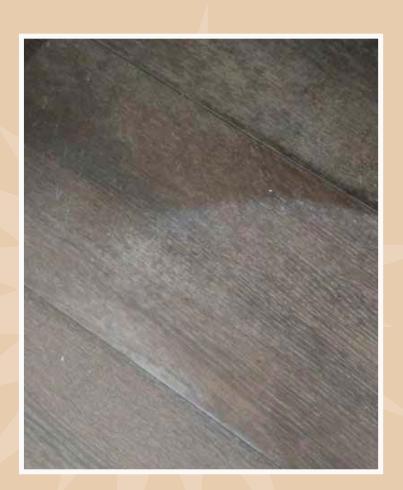

### **GRAY-REMOVE**

GRAY-REMOVE is a solution of acids. surfactants and wetting agents used for removing old grey build-up (polyphenols) caused by stagnant water and the normal deterioration process due to weathering. It is used on several types of wooden surfaces, whether floors or vertical structures, to restore the original colour of wood (before the ageing process). It also removes tannic acid stains, even if the wood surface is protected, without ruining the treatment.