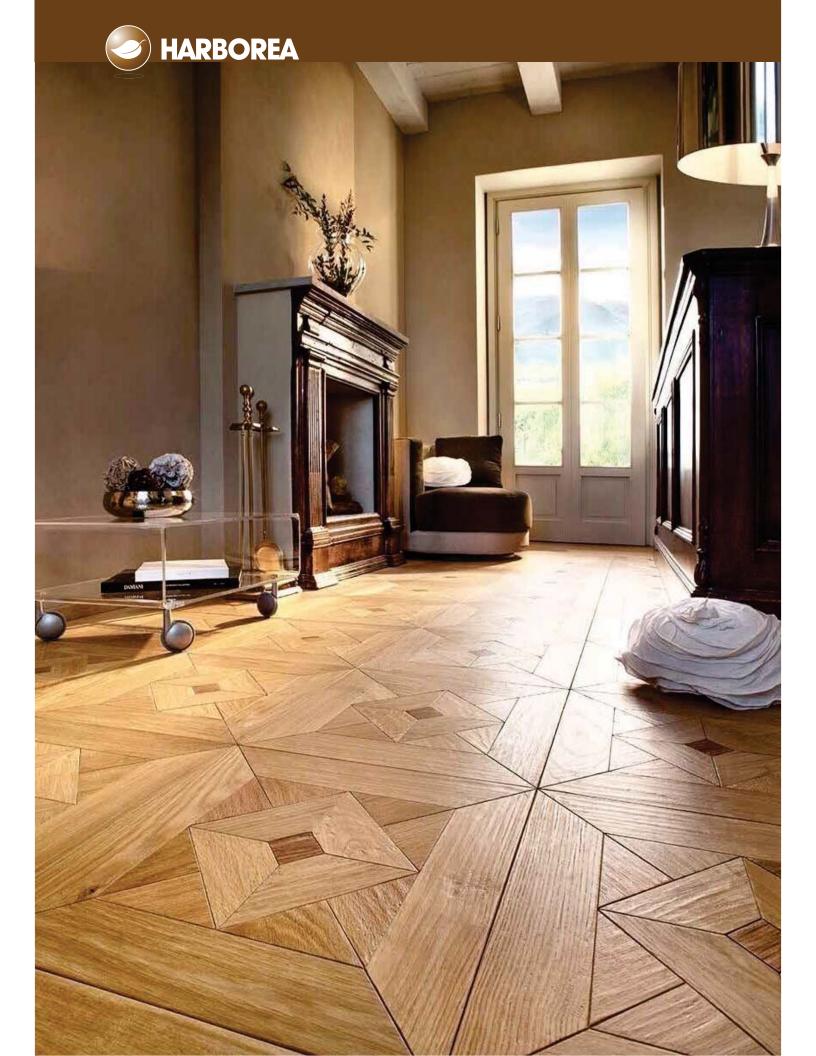

in-finish, enhancing the natural beauty. It can be used on untreated wood and as a special maintenance treatment.











APPLICATION











SPREAD

WITH BRUSH



EXTERIORS















VERDE

**CONSOLIDANTE MC-80** 



Consolidating treatment for wooden supports which have a spongy and soft appearance. It increases the hardness surfaces.

### **PRIMER PK-460**



PRIMER PK-460 is used as the insulating fund to counteract the outcrop at the surface of the tannins, thanks to a barrier effect prevents the natural yellowing phenomena and of unsightly dark spots.

Available neutral and white version.















WATER BASED



























FOR EXTERIORS





INDUSTRIAL APPLICATION

FOR STRUCTURES

SPREAD WITH BRUSH

FOR EXTERIORS

INDUSTRIAL APPLICATION

FOR STRUCTURES



### **FINISHING**

# HARBOREA 🥏

### **CERA ANTICA**



CERA ANTICA is a blend of fine waxes for finishing wooden items. It gives the treated item an antiqued and unique effect.



SPREAD WITH SPREAD WITH FOR SCOTCH BRITE EXTERIORS











MANUAL APPLICATION







STRUCTURES

#### **EQUIPMENT**



### **CREOLA**



CREOLA is a wax oil that gives wood surfaces decapé effects in addition to a more fullbodied appearance highlighting characters of softness and brightness.

Available white, beige-24, black, ghibli, grigia hb, terra e vinas.

















FOR STRUCTURES

### **GEMMA**



GEMMA wax oil is conditioning treatment made with wax, vegetable oils and resins that is unique in its kind. It protects and nourishes wooden items treated with oil, while giving an unequalled soft and